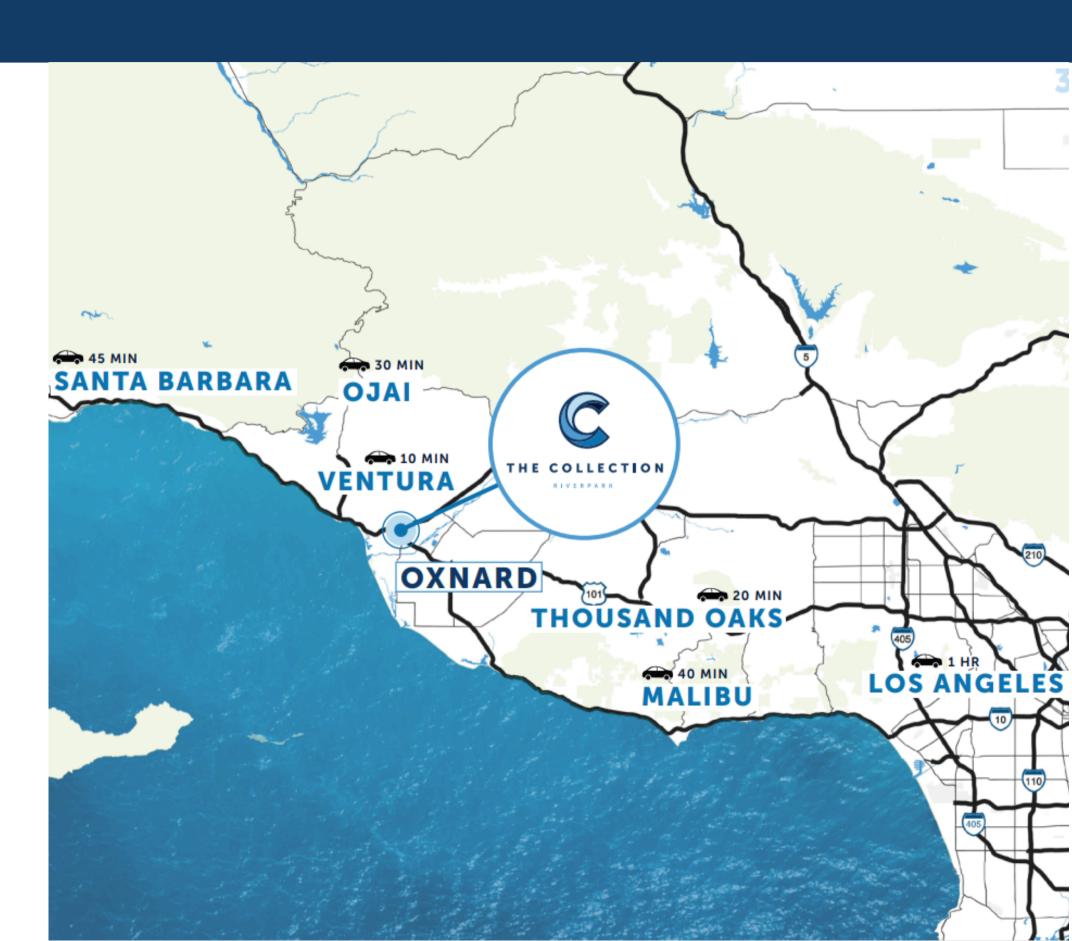

# Facts

The Collection at RiverPark is a 650,000 square foot, open air, specialty retail center located in the heart of West Ventura County.

2024 Visits to Center 10.2 million

2023 Visits to Center
10 million