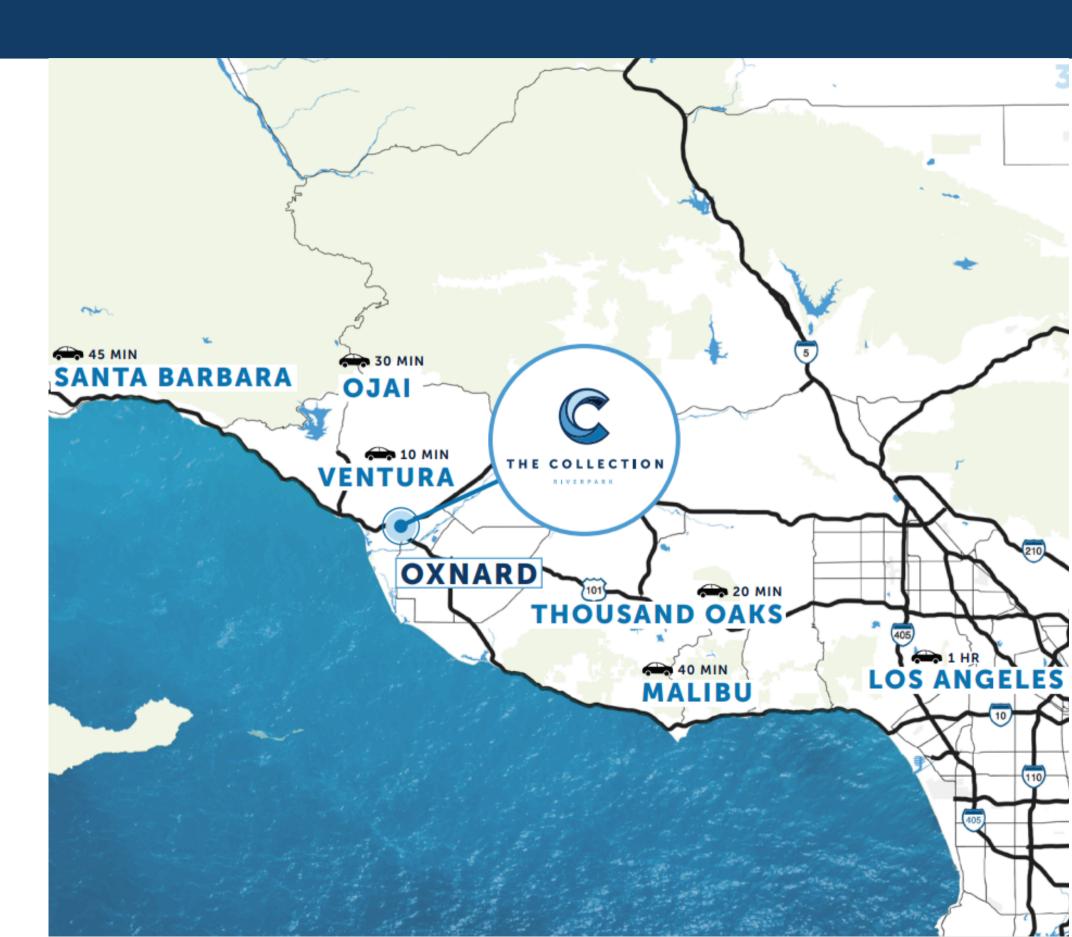

# Facts

The Collection at RiverPark is a 650,000 square foot, open air, specialty retail center located in the heart of West Ventura County.

2024 Visits to Center 10.7 million

2023 Visits to Center
10 million