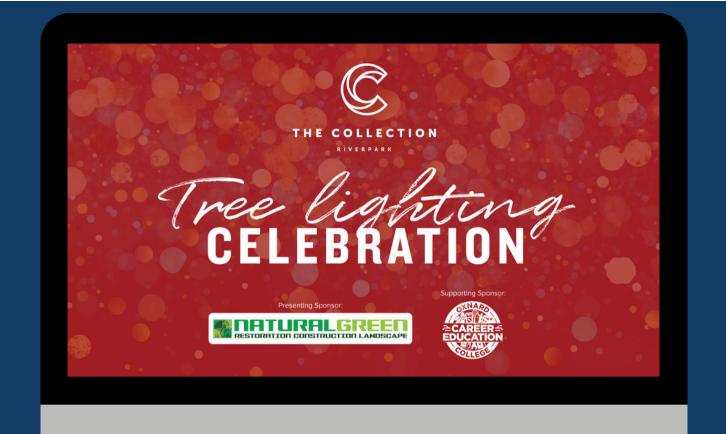

#### **Presenting**

- Santa Paws Pet Photo Nights
- Photos with Santa
- Tree Lighting Celebration

#### **Supporting**

- Tree Lighting Celebration
- Trick-or-Treat at The Collection