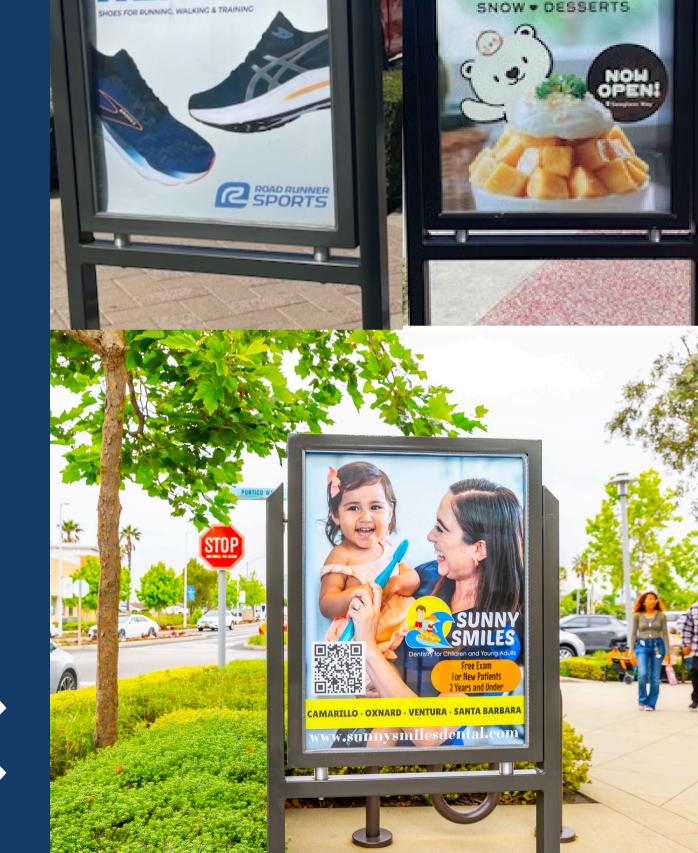

## 22x28 Street Sign

| Location             | Availability                      |
|----------------------|-----------------------------------|
| 1 (Starbucks Corner) | Available July 15th/Not Available |
| 2 (Annex Food Hall)  | Available/Available               |
| 3 (Century Theatre)  | Available/Available               |
| 5 (REI Garden Area)  | Available/Available               |
| 6 (Ulta Corner)      | Available/Available               |

<sup>\*</sup>Location subject to change

<sup>\*</sup>Print and install is not included in pricing

<sup>\*</sup>Pricing is 4-week rates