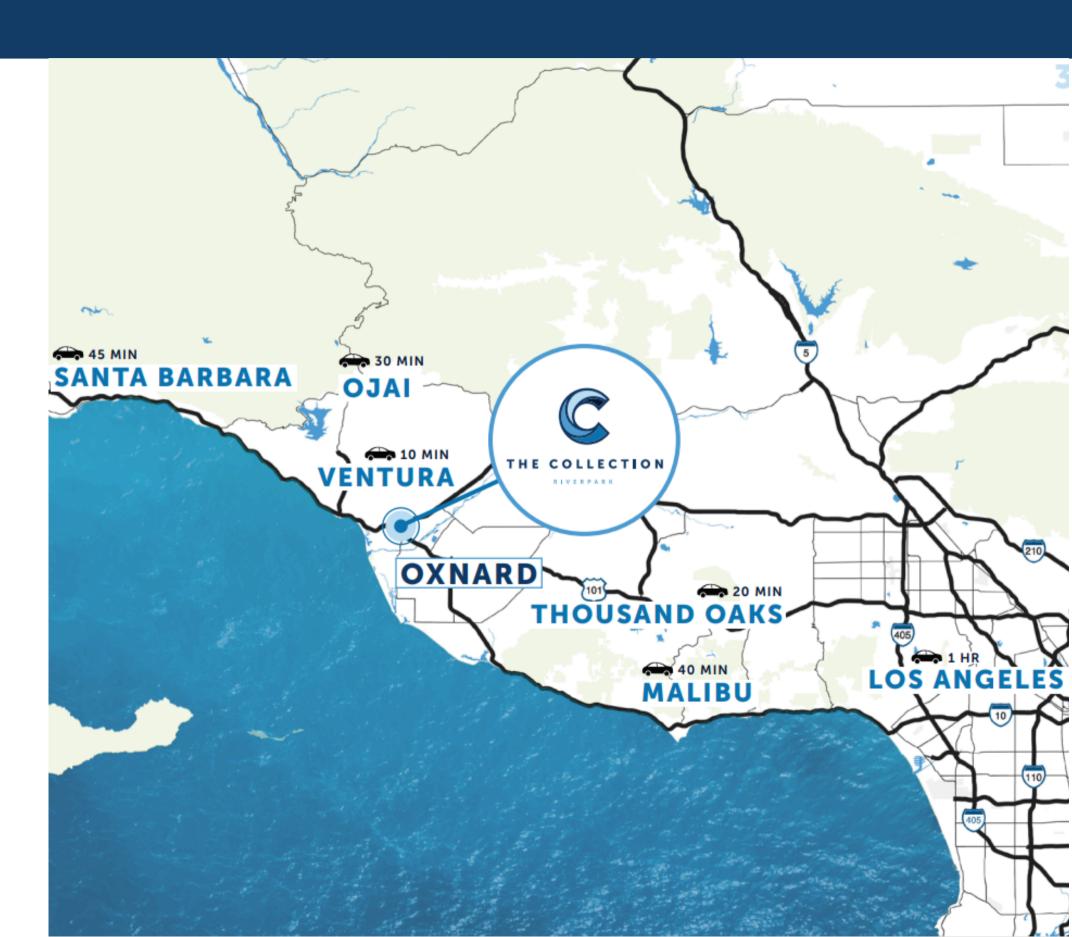

## Facts

The Collection at RiverPark is a 650,000 square foot, open air, specialty retail center located in the heart of West Ventura County.

2024 Visits to Center 10.7 million

2023 Visits to Center
10 million